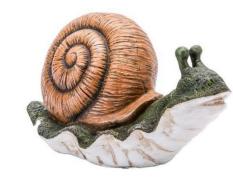

## Sparky, Spiky & Spooky – the cunning snails

The three cunning snails **Sparky**, **Spiky & Spooky** are high-quality and unique decorative figures for indoors or outdoors.

An eye-catcher for house, garden, terrace or balcony.

The figures are made of the synthetic resin polyresin and are weatherproof.

All three snails are manufactured in high quality and hand painted.

The dimensions of the figure "Sparky": Height: 16 cm Width: 30 cm Depth: 14 cm

## The dimensions of the figure "Sparky" Height: 12 cm Width: 20 cm Depth: 10 cm

Weight: 420 g