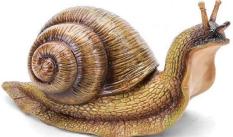

## Sparky, Spiky & Spooky – the cunning snails

The three cunning snails **Sparky**, **Spiky & Spooky** are high-quality and unique decorative figures for indoors or outdoors.

An eye-catcher for house, garden, terrace or balcony.

The figures are made of the synthetic resin polyresin and are weatherproof.

All three snails are manufactured in high quality and hand painted.

The dimensions of the figure "Sparky": Height: 16 cm Width: 30 cm Depth: 14 cm

## The dimensions of the figure "Spiky":

Height: 16 cm Width: 32 cm Depth: 15 cm

Weight: 765 g