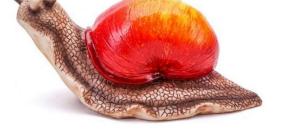

## Sparky, Spiky & Spooky – the cunning snails

The three cunning snails **Sparky**, **Spiky & Spooky** are high-quality and unique decorative figures for indoors or outdoors.

An eye-catcher for house, garden, terrace or balcony.

The figures are made of the synthetic resin polyresin and are weatherproof.

All three snails are manufactured in high quality and hand painted.

The dimensions of the figure "Sparky": Height: 16 cm Width: 30 cm Depth: 14 cm

Weight: 920 g